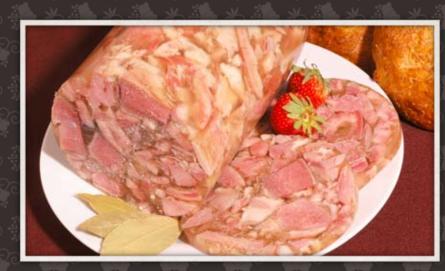

## Head Cheeses

HOME-MADE HEAD CHEESE SALCESON SWOJSKI

BLOOD TONGUE SALCESON OZORKOWY CZARNY

BOLSZEWIK HEAD CHEESE BOLSZEWIK

JELLY PORK TONGUE SALCESON JEZYKOWY

HEAD CHEESE-ITALIAN SALCESON WLOSKI

HEAD CHEESE VILLAGE SALCESOAN WIEJSKI