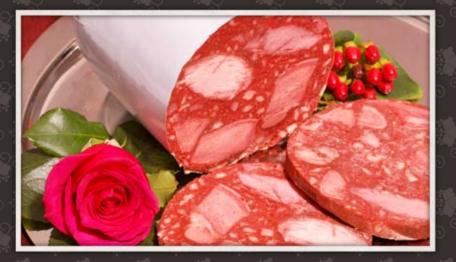

## Head Cheeses

HOME-MADE HEAD CHEESE SALCESON SWOJSKI

BLOOD TONGUE SALCESON OZORKOWY CZARNY

BOLSZEWIK HEAD CHEESE BOLSZEWIK

JELLY PORK TONGUE SALCESON JEZYKOWY

HEAD CHEESE-ITALIAN SALCESON WLOSKI

HEAD CHEESE VILLAGE SALCESOAN WIEJSKI