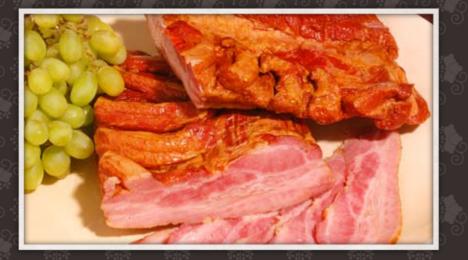

#### Jacon

ABERNET SALLY

VALLE

STUFFED BACON BOCZEK FASZEROWANY

SLAB BACON BOCZEDK SUROWY WEDZONY

COOKED BACON WITH SPICES BOCZEK ZWIANY

COOKED BACON BOCZEK GOLOWANY

DOUBLE BACON BEKON PODWOJNY

GYPSY BACON BOCZEK CYGANSKI

SINGLE BACON BEKON POJEDYNCZY

PRESSED BACON BOCZEK PRASOWANY

RIB BACON BOCZEK SUROWY WEDZONY Z KOSCIA

ROLLED BACON BOCZEK ROLOWANY

Sec. A.