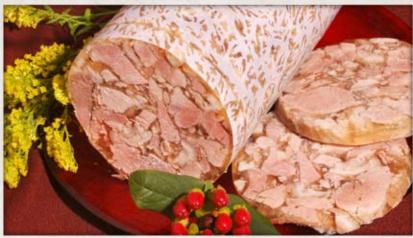

## Head Cheeses

HOME-MADE HEAD CHEESE SALCESON SWOJSKI

BLOOD TONGUE SALCESON OZORKOWY CZARNY

BOLSZEWIK HEAD CHEESE BOLSZEWIK

JELLY PORK TONGUE SALCESON JEZYKOWY

HEAD CHEESE-ITALIAN SALCESON WLOSKI

HEAD CHEESE VILLAGE SALCESOAN WIEJSKI