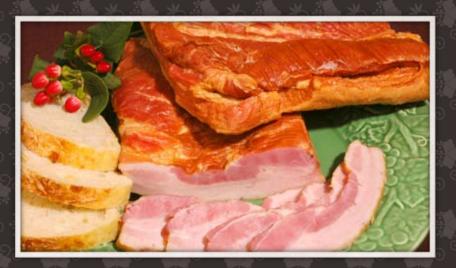

#### Jacon

ABERNET SALLY

VALLE

STUFFED BACON BOCZEK FASZEROWANY

SLAB BACON BOCZEDK SUROWY WEDZONY

COOKED BACON WITH SPICES BOCZEK ZWIANY

COOKED BACON BOCZEK GOLOWANY

DOUBLE BACON BEKON PODWOJNY

GYPSY BACON BOCZEK CYGANSKI

SINGLE BACON BEKON POJEDYNCZY

PRESSED BACON BOCZEK PRASOWANY

RIB BACON BOCZEK SUROWY WEDZONY Z KOSCIA

ROLLED BACON BOCZEK ROLOWANY

Sec. A.