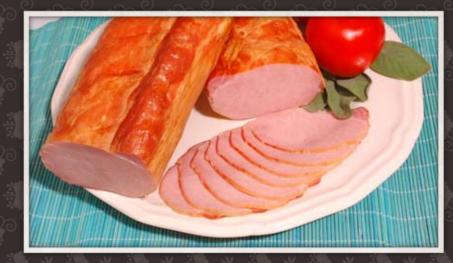

### Hans

VILLAGE HAM Szynka wiejska

ROLLED HAM Szynka rolowana

ASHLAND HAM SZYNKA ASHLAND

COOKED HAM SZYNKA GOTOWANA

GYPSY HAM Szynka cyganska

MINI HAM Szynka mala