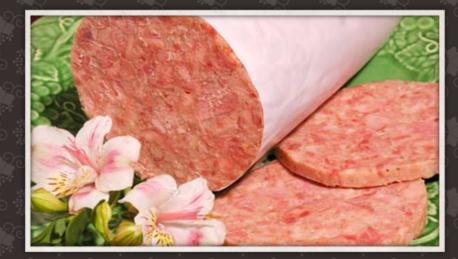

## Head Cheeses

HOME-MADE HEAD CHEESE SALCESON SWOJSKI

BLOOD TONGUE SALCESON OZORKOWY CZARNY

BOLSZEWIK HEAD CHEESE BOLSZEWIK

JELLY PORK TONGUE SALCESON JEZYKOWY

HEAD CHEESE-ITALIAN SALCESON WLOSKI

HEAD CHEESE VILLAGE SALCESOAN WIEJSKI