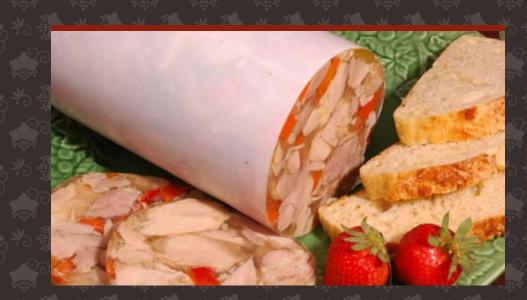

## Head Cheeses

HOME-MADE HEAD CHEESE SALCESON SWOJSKI

BLOOD TONGUE SALCESON OZORKOWY CZARNY

BOLSZEWIK HEAD CHEESE BOLSZEWIK

JELLY PORK TONGUE SALCESON JEZYKOWY

HEAD CHEESE-ITALIAN SALCESON WLOSKI

HEAD CHEESE VILLAGE SALCESOAN WIEJSKI

JELLY PORK LOINS POLEDWICA W GALARECIE

JELLY CHICKEN KUPA W GALARECIE