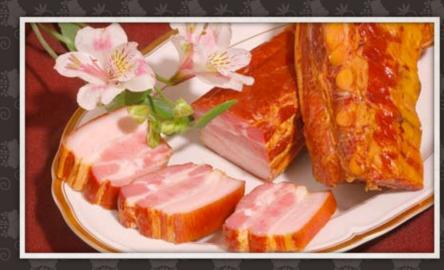

#### Jacon

ABERNET SALLY

VALLE

STUFFED BACON BOCZEK FASZEROWANY

SLAB BACON BOCZEDK SUROWY WEDZONY

COOKED BACON WITH SPICES BOCZEK ZWIANY

COOKED BACON BOCZEK GOLOWANY

DOUBLE BACON BEKON PODWOJNY

GYPSY BACON BOCZEK CYGANSKI

SINGLE BACON BEKON POJEDYNCZY

PRESSED BACON BOCZEK PRASOWANY

RIB BACON BOCZEK SUROWY WEDZONY Z KOSCIA

ROLLED BACON BOCZEK ROLOWANY

Sec. A.