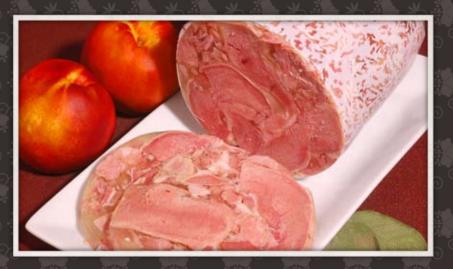

## Head Cheeses

HOME-MADE HEAD CHEESE SALCESON SWOJSKI

BLOOD TONGUE SALCESON OZORKOWY CZARNY

BOLSZEWIK HEAD CHEESE BOLSZEWIK

JELLY PORK TONGUE SALCESON JEZYKOWY

HEAD CHEESE-ITALIAN SALCESON WLOSKI

HEAD CHEESE VILLAGE SALCESOAN WIEJSKI