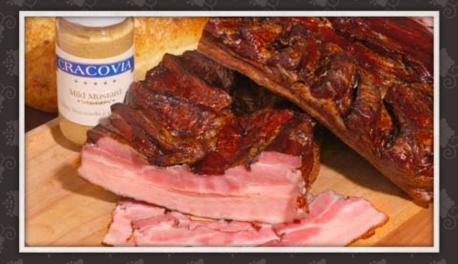

#### Jacon

ABERNET SALLY

VALLE

STUFFED BACON BOCZEK FASZEROWANY

SLAB BACON BOCZEDK SUROWY WEDZONY

COOKED BACON WITH SPICES BOCZEK ZWIANY

COOKED BACON BOCZEK GOLOWANY

DOUBLE BACON BEKON PODWOJNY

GYPSY BACON BOCZEK CYGANSKI

SINGLE BACON BEKON POJEDYNCZY

PRESSED BACON BOCZEK PRASOWANY

RIB BACON BOCZEK SUROWY WEDZONY Z KOSCIA

ROLLED BACON BOCZEK ROLOWANY

Sec. A.