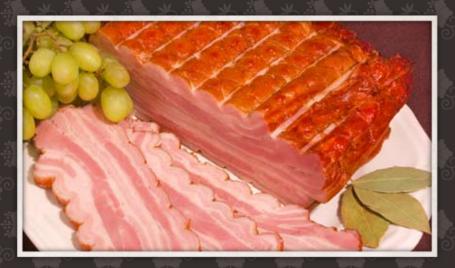

#### Jacon

ABERNET SALLY

VALLE

STUFFED BACON BOCZEK FASZEROWANY

SLAB BACON BOCZEDK SUROWY WEDZONY

COOKED BACON WITH SPICES BOCZEK ZWIANY

COOKED BACON BOCZEK GOLOWANY

DOUBLE BACON BEKON PODWOJNY

GYPSY BACON BOCZEK CYGANSKI

SINGLE BACON BEKON POJEDYNCZY

PRESSED BACON BOCZEK PRASOWANY

RIB BACON BOCZEK SUROWY WEDZONY Z KOSCIA

ROLLED BACON BOCZEK ROLOWANY

Sec. A.